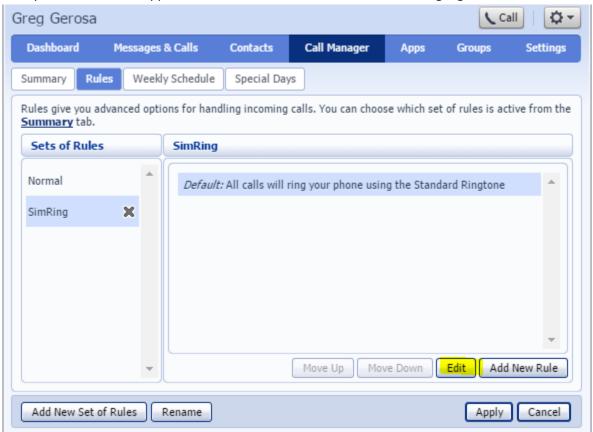

Now your new rule will appear in the list of rules but it will be blank so highlight it and click Edit

Now the rule options appear. Chose "ring more than one phone at a time ..." and click Next

The "first phone" should be your office phone, or MyPhone from the drop down Set End to 30 seconds and click add.