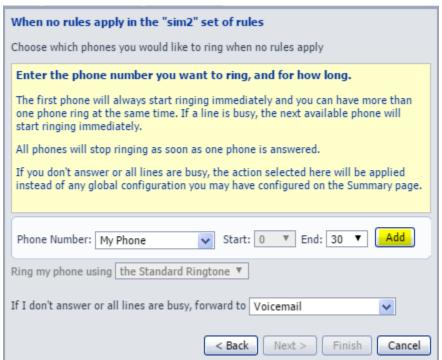

Now your new rule will appear in the list of rules but it will be blank so highlight it and click Edit

Now the rule options appear. Chose "ring more than one phone at a time ..." and click Next

The "first phone" should be your office phone, or MyPhone from the drop down Set End to 30 seconds and click add.