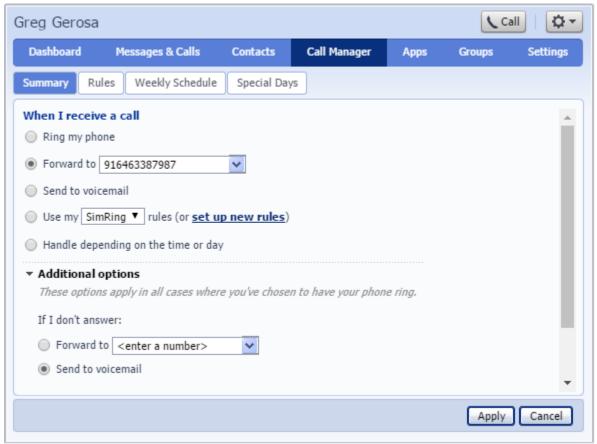

Your initial password (if you haven't changed it yet) is 4AOMphone!

Once you are logged in click **Call Manager** and then **Summary** 

Click the second radio button for *Forward to* and then enter your home number

Click Apply and then you are all set. When you are back in the office don't forget to log back in here and select the top button to resume taking calls on your office phone.

Another option is known as "SimRIng", this stands for Simultaneous ring and can be configured to ring both office and home phones at the same time. Those instructions are available in this packet.