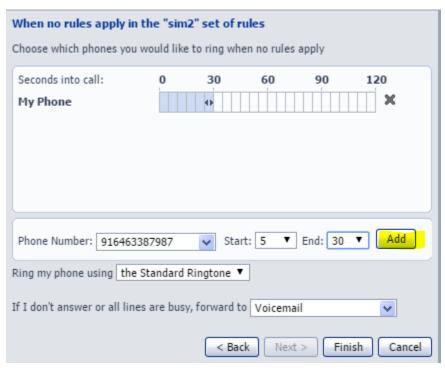

It will appear in the rule window. Now type your cell number into the Phone Number field using 91 before your number as below. Set the Start to 5 secs and the End to 30 secs. Make sure the Forward is set to voicemail