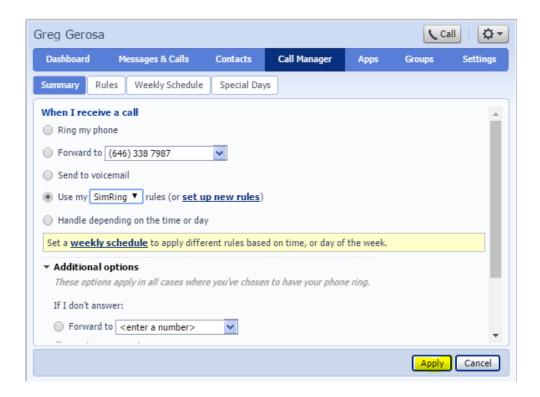

Your initial password (if you haven't changed it yet) is 4AOMphone!

Once you are logged in click **Call Manager** and then **Summary** 

Click the second radio button for *Forward to* and then enter your home number

Click Apply and then you are all set. When you are back in the office don't forget to log back in here and select the top button to resume taking calls on your office phone.

Another option is known as "SimRIng", this stands for Simultaneous ring and can be configured to ring both office and home phones at the same time. Those instructions are available in this packet.