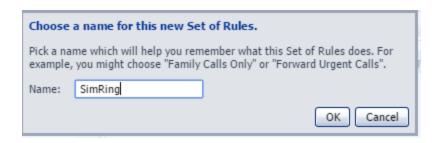

Your initial password (if you haven't changed it yet) is 4AOMphone!

Once you are logged in click **Call Manager** and then **Rules** And then click **Add New Set of Rules** on bottom

Enter a name for this rule