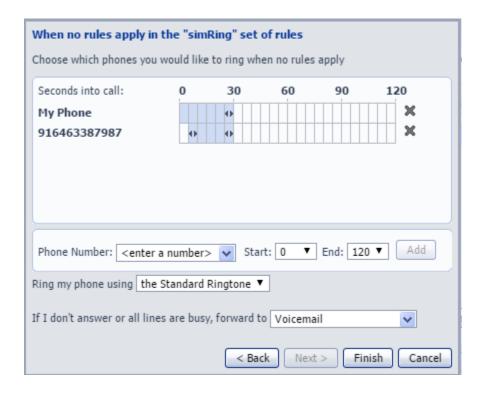

Click Add and then finish

Once this is complete click on the Summary Tab and set "Use My SimRing Rules" And click apply

If you have any questions or issues with this process please email us at <a href="mailto:helpdesk@aom.org">helpdesk@aom.org</a>