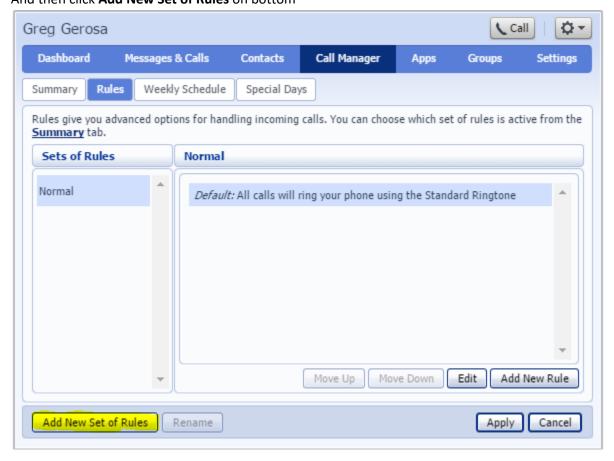

Your initial password (if you haven't changed it yet) is 4AOMphone!

Once you are logged in click **Call Manager** and then **Rules** And then click **Add New Set of Rules** on bottom

Enter a name for this rule