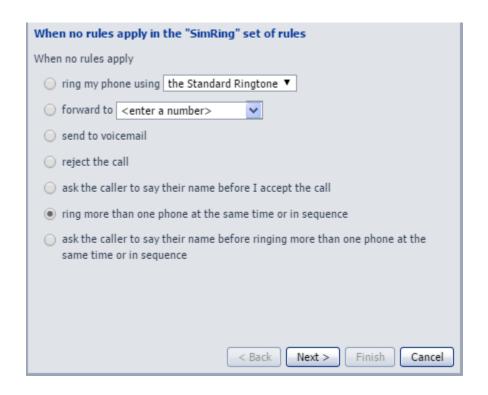

Now your new rule will appear in the list of rules but it will be blank so highlight it and click Edit

Now the rule options appear. Chose "ring more than one phone at a time ..." and click Next

The "first phone" should be your office phone, or MyPhone from the drop down Set End to 30 seconds and click add.